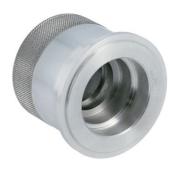

## Crankshaft Front Oil Seal Installation Tool - PSA, JLR,

Designed to be used to fit the front crankshaft seal on the 2.2L DW12 diesel engines without damage to the seal or the crankshaft, on vehicles across Ford, JLR and PSA ranges.

## **Additional Information**

- Applications include: Ford Galaxy (2008 2015), Mondeo (2008 2015) and S-Max (2008 2014); Land Rover Freelander II (2006 2015), Range Rover Evoque (2011 2015) and Jaguar XF (2011 2015).
- Citroën C5 (2006 2016), C6 (2006 2010), C8 (2006 2010), C-Crosser (2007 2012) and Relay/Jumper II (from 2006); Peugeot 4007 (2007 2013), 407 (2006 2010, 508 (2010 2018), 607 (2006 2010), 807 (from 2006) and Boxer II (from 2006).
- Engine: 2.2L DW12 diesel engines. Equivalent to OEM JLR-303-1274.
- · Use according to OEM instructions. Made in Sheffield.
- For seal extraction tools, please see Laser Part Nos. 6729 or 6227.