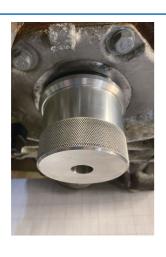

## Crankshaft Front Oil Seal Installation Tool - PSA, JLR,

Designed to be used to fit the front crankshaft seal on the 2.2L DW12 diesel engines without damage to the seal or the crankshaft, on vehicles across Ford, JLR and PSA ranges.

## **Additional Information**

- Applications include: Ford Galaxy (2008 2015), Mondeo (2008 2015) and S-Max (2008 2014); Land Rover Freelander II (2006 2015), Range Rover Evoque (2011 2015) and Jaguar XF (2011 2015).
- Citroën C5 (2006 2016), C6 (2006 2010), C8 (2006 2010), C-Crosser (2007 2012) and Relay/Jumper II (from 2006); Peugeot 4007 (2007 2013), 407 (2006 2010, 508 (2010 2018), 607 (2006 2010), 807 (from 2006) and Boxer II (from 2006).
- Engine: 2.2L DW12 diesel engines. Equivalent to OEM JLR-303-1274.
- · Use according to OEM instructions. Made in Sheffield.
- For seal extraction tools, please see Laser Part Nos. 6729 or 6227.