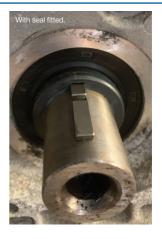

## Crankshaft Front Oil Seal Installation Tool - PSA, JLR,

Designed to be used to fit the front crankshaft seal on the 2.2L DW12 diesel engines without damage to the seal or the crankshaft, on vehicles across Ford, JLR and PSA ranges.