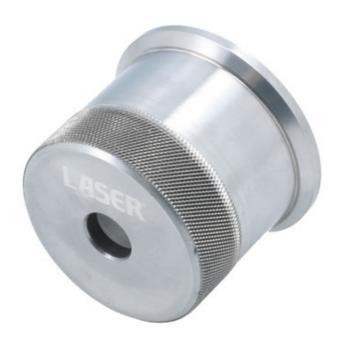

## Crankshaft Front Oil Seal Installation Tool - PSA, JLR,

Designed to be used to fit the front crankshaft seal on the 2.2L DW12 diesel engines without damage to the seal or the crankshaft, on vehicles across Ford, JLR and PSA ranges.

## **Additional Information**

- Applications include: Ford Galaxy (2008 2015), Mondeo (2008 2015) and S-Max (2008 2014); Land Rover Freelander II (2006 2015), Range Rover Evoque (2011 2015) and Jaguar XF (2011 2015).
- Citroën C5 (2006 2016), C6 (2006 2010), C8 (2006 2010), C-Crosser (2007 2012) and Relay/Jumper II (from 2006); Peugeot 4007 (2007 2013), 407 (2006 2010, 508 (2010 2018), 607 (2006 2010), 807 (from 2006) and Boxer II (from 2006).
- Engine: 2.2L DW12 diesel engines. Equivalent to OEM JLR-303-1274.
- · Use according to OEM instructions. Made in Sheffield.
- For seal extraction tools, please see Laser Part Nos. 6729 or 6227.